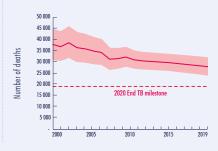

#### **TB MORTALITY 2000-2019** (EXCLUDES PEOPLE WITH HIV)

## **28 000 TB DEATHS**

 $(24\ 000 - 32\ 000)$ 

including 810 deaths among people with HIV