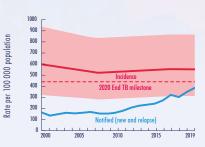

#### **TB INCIDENCE 2000-2019**

# **599 000 FELL ILL WITH TB** (336 000 – 936 000)

**409 000** people with TB notified (new and relapse)

190 000 people not notified or not diagnosed