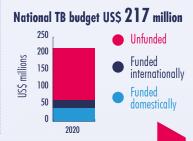

#### TB CATASTROPHIC COSTS

Year of survey: 2017

TB patients facing

catastrophic total costs

**TB FINANCING 2020** 