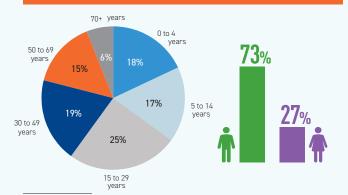

## SHARE OF DROWNING DEATHS BY AGE GROUP®

PROPORTION OF DROWNING DEATHS ASSOCIATED WITH ALCOHOL

<sup>&</sup>lt;sup>a</sup> Global Health Estimates (GHE) data, 2019