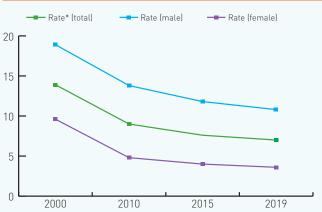

### RATE OF DROWNING DEATHS<sup>b</sup>

\* rate = age-standardized death rate

<sup>&</sup>lt;sup>b</sup> GHE data, 2000-2019